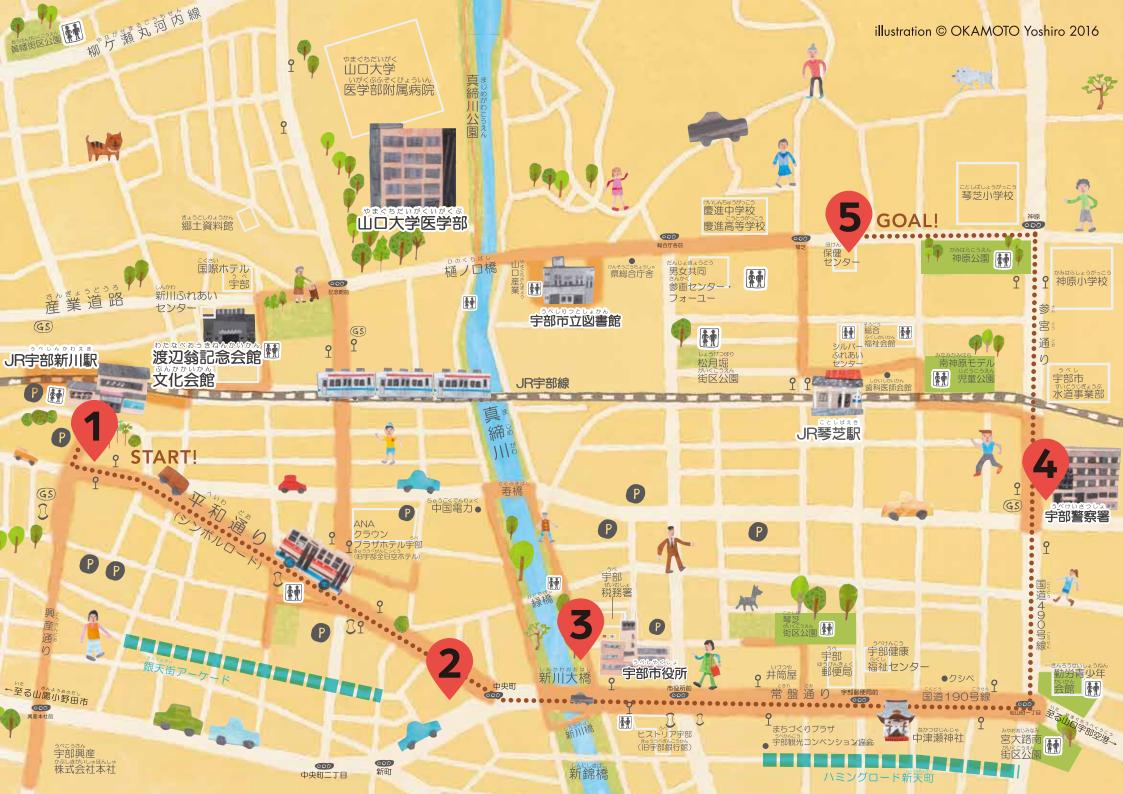

### モニュメントゴーゴーコース

市内に設置されている彫刻作品の中から、ランド マークとなっている大きな作品をセレクトしました。 このコースは、ぜひ車でまわってご覧ください。